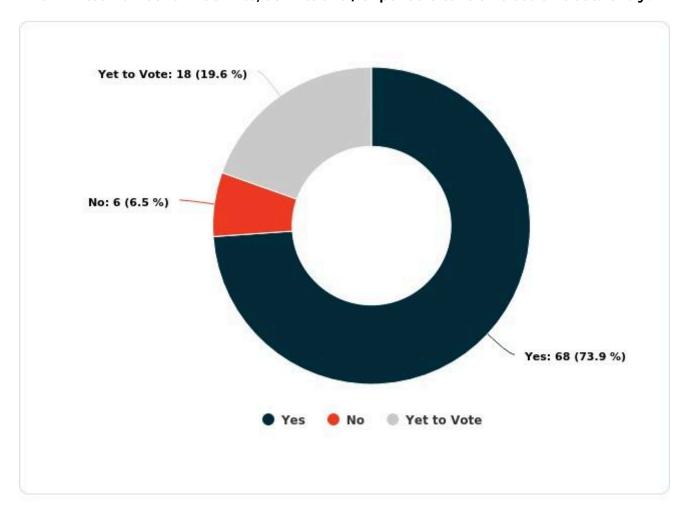

#### An unlimited number of indefinite, definite and /or periodic bans on paperwork?