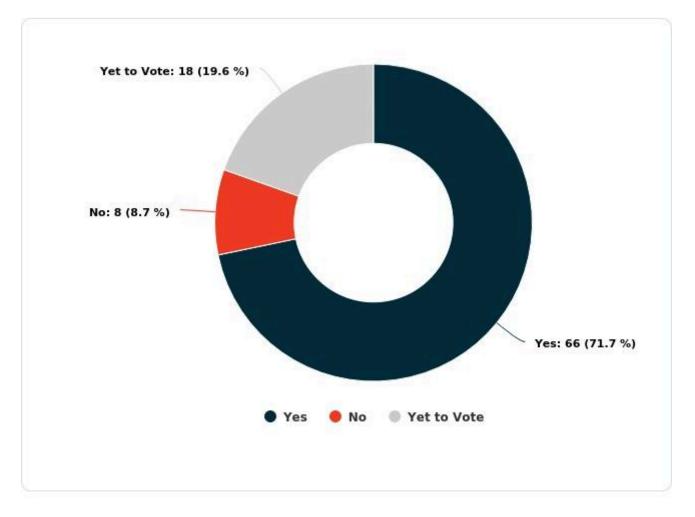

# **Declaration of Results**

## Protected Action Ballot

"Automotive, Food, Metals, Engineering, Printing and Kindred Industries Union" known as the Australian Manufacturing Workers' Union (AMWU)

V

Graphic Packaging International Australia Converting Ltd (B2024/958)

Wednesday 14th August, 2024 5:51pm AEST





#### 1. Vote Result

Total Eligible Voters: 92

Total Voted: 74 (80.4%)
Total Voted All Questions:: 74 (80.4%)

Final Vote Audit: Wednesday 14th August, 2024 5:51pm AEST

#### An unlimited number of stoppages of all work for the duration of 1 hour?







#### An unlimited number of stoppages of all work for the duration of 24 hours?







#### An unlimited number of indefinite stoppages of all work?







#### An unlimited number of indefinite, definite and /or periodic bans on paperwork?







#### An unlimited number of indefinite, definite and / or periodic bans on electronic data entry?





#### An unlimited number of indefinite, definite and /or periodic bans on overtime?







#### An unlimited number of indefinite, definite and /or periodic bans on call backs?







An unlimited number of indefinite, definite and /or periodic bans on the use of equipment, with the equipment to be specified when the Employer is notified?







An unlimited number of indefinite, definite and /or periodic bans on maintenance of equipment,