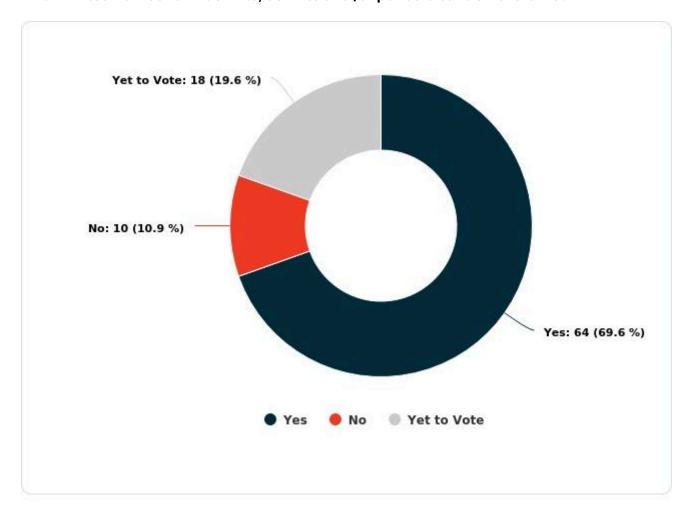

#### 1. Vote Result

Total Eligible Voters: 92

Total Voted: 74 (80.4%)
Total Voted All Questions:: 74 (80.4%)

Final Vote Audit: Wednesday 14th August, 2024 5:51pm AEST