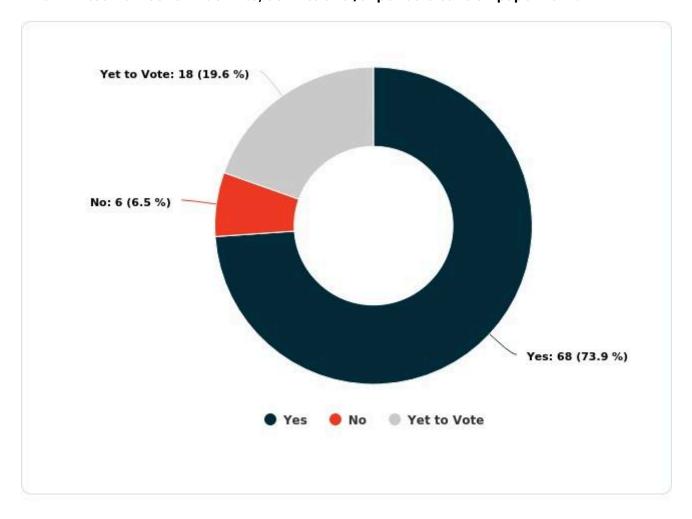

n of Results**

## Protected Action Ballot

"Automotive, Food, Metals, Engineering, Printing and Kindred Industries Union" known as the Australian Manufacturing Workers' Union (AMWU)

V

Graphic Packaging International Australia Converting Ltd (B2024/958)

Wednesday 14th August, 2024 5:51pm AEST





#### 1. Vote Result

Total Eligible Voters: 92

Total Voted: 74 (80.4%)
Total Voted All Questions:: 74 (80.4%)

Final Vote Audit: Wednesday 14th August, 2024 5:51pm AEST

#### An unlimited number of stoppages of all work for the duration of 1 hour?







#### An unlimited number of stoppages of all work for the duration of 24 hours?







#### An unlimited number of indefinite stoppages of all work?







#### An unlimited number of indefinite, definite and /or periodic bans on paperwork?







#### An unlimited number of indefinite, definite and / or periodic bans on electronic data entry?





#### An unlimited number of indefinite, definite and /or periodic bans on overtime?







#### An unlimited number of indefinite, definite and /or periodic bans on call backs?







An unlimited number of indefinite, definite and /or periodic bans on the use of equipment, with the equipment to be specified when the Employer is notified?







An unlimited number of indefinite, definite and /or periodic bans on maintenance of equipment, with the equipment to be specified when the Employer is notified?







An unlimited number of indefinite, definite and /or periodic bans on particular tasks, processes, plants or equipment, with the timing, duration and type of ban or bans to be